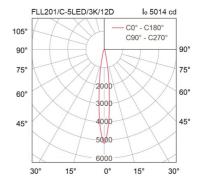

#### **Specification**

Housing Die-cast aluminium Finishing Powder coated in black Lens Clear toughened glass Gasket Silicone rubber Dimension 82x140x240 mm.

Clamp with pipe (OD 48/60 mm.) Mounting

Power 5W **Light Source** LED-COB **Colour Temperature** 3000/4000K **Luminaire Output** 360 lm **Beam Angle** 12/24/36 degree **Control Gear** Built-in driver **Power Supply** 220-240VAC,50Hz