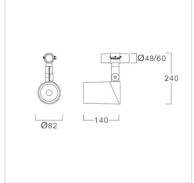

#### **Specification**

Housing Die-cast aluminium Finishing Powder coated in black Lens Clear toughened glass Gasket Silicone rubber Dimension 82x140x240 mm.

Clamp with pipe (OD 48/60 mm.) Mounting

Power 5W **Light Source** LED-COB **Colour Temperature** 3000/4000K **Luminaire Output** 360 lm **Beam Angle** 12/24/36 degree **Control Gear** Built-in driver **Power Supply** 220-240VAC,50Hz