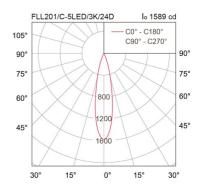

#### **Specification**

Housing Die-cast aluminium Finishing Powder coated in black Lens Clear toughened glass Gasket Silicone rubber Dimension 82x140x240 mm.

Clamp with pipe (OD 48/60 mm.) Mounting

Power 5W **Light Source** LED-COB **Colour Temperature** 3000/4000K **Luminaire Output** 360 lm **Beam Angle** 12/24/36 degree **Control Gear** Built-in driver **Power Supply** 220-240VAC,50Hz