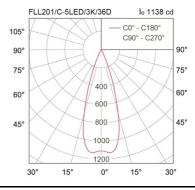

#### **Specification**

Housing Die-cast aluminium Finishing Powder coated in black Lens Clear toughened glass Gasket Silicone rubber Dimension 82x140x240 mm.

Clamp with pipe (OD 48/60 mm.) Mounting

Power 5W **Light Source** LED-COB **Colour Temperature** 3000/4000K **Luminaire Output** 360 lm **Beam Angle** 12/24/36 degree **Control Gear** Built-in driver **Power Supply** 220-240VAC,50Hz